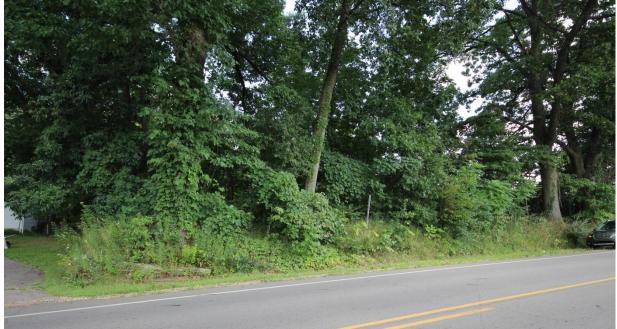

## Jerdon Real Estate, Inc.

32502 M-62 West, Dowagiac, Michigan 49047 Phone (269) 782-4000 VISIT OUR WEBSITE WWW.JERDON.NET MYSTATEMLS MLS#10636605

Along Marcellus Hwy

## LOCATION: 19 ACRES, MARCELLUS HWY & GAGE STREET

- Address: Marcellus Hwy and Gage Street, Dowagiac MI 49047
- Lot Size:19.0+/- Acres: 355' along Gage Street (and this is the typical width of property until very South<br/>End along Marcellus Hwy), 83' along Marcellus Hwy, by 2,630' deep.Taxes:Taxed with other acreage not included. 2020 tax bill will be for this property only. Contact Twp for what taxes
- might be.
- Tax ID #:
   Part of #14-150-023-012-01 (Wayne Twp)

## School District: Dowagiac

Street: Paved & Gravel public roads Possession: At closing

**REMARKS:** Excellent home site; hardwoods, conifers, very scenic , many choices for building sites. \*Jerdon cannot guarantee tax estimate but provides to assist the buyer. Wayne Township building codes in effect.