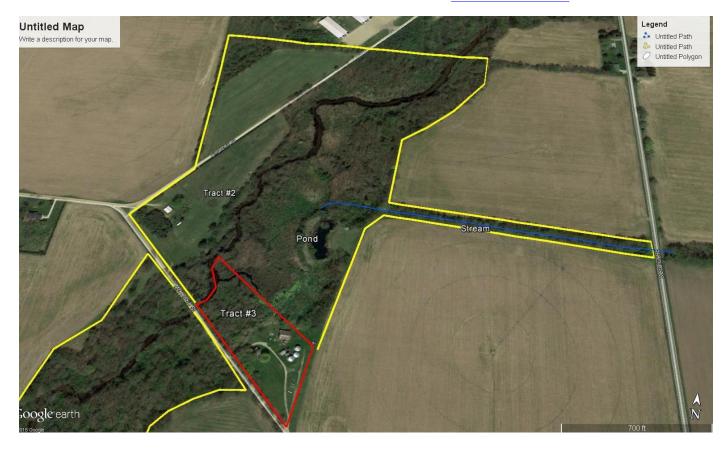

## SEALED BID OFFERING by AUGUST 1, 2018 5PM HALF-MILE DOWAGIAC CREEK TRACT #2 (NORTH PARCEL) 58 +/- ACRES McKENZIE STREET, CASSOPOLIS MI

| Address:<br>Sec./Twp/County:<br>Approx. Total Acres:<br>Taxes: | McKenzie Street, Cassopolis MI 49031<br>Sec 30, Volinia Twp., Cass County MI<br>58+/- Acres (estimate only)<br>2017 \$3,859 (Non-Homestead) w/2017 SEV might be \$6,159 ; estimate only not guaranteed                                                                                                                                                                                                                                                                                                                                                                                                                                                                                                                                                                                                                                                                                                                                                                                                                                                                                                                                    |
|----------------------------------------------------------------|-------------------------------------------------------------------------------------------------------------------------------------------------------------------------------------------------------------------------------------------------------------------------------------------------------------------------------------------------------------------------------------------------------------------------------------------------------------------------------------------------------------------------------------------------------------------------------------------------------------------------------------------------------------------------------------------------------------------------------------------------------------------------------------------------------------------------------------------------------------------------------------------------------------------------------------------------------------------------------------------------------------------------------------------------------------------------------------------------------------------------------------------|
|                                                                | 2017 \$5,555 (Non-homestead) w/2017 SEV might be \$6,155 , estimate only not guaranteed<br>2017 SEV \$137,400 (or True Cash Value \$274,800)                                                                                                                                                                                                                                                                                                                                                                                                                                                                                                                                                                                                                                                                                                                                                                                                                                                                                                                                                                                              |
| Tax ID#:<br>Schools:                                           | 14-140-030-013-02 (Volinia Twp) <b>Street:</b> Public gravel <b>Possession:</b> At closing Marcellus <b>POLE BARN:</b> 32x40, electric, water well, concrete slab.                                                                                                                                                                                                                                                                                                                                                                                                                                                                                                                                                                                                                                                                                                                                                                                                                                                                                                                                                                        |
| Easement:                                                      | An easement will be conveyed for Tract #2 to the grantee/purchaser, who is not a contiguous parcel owner, over the 5 acre house parcel that is not included in this offering.                                                                                                                                                                                                                                                                                                                                                                                                                                                                                                                                                                                                                                                                                                                                                                                                                                                                                                                                                             |
| NOTES:                                                         | FEMA/DEQ flood plain work for area West of creek. FIHSING POND on East side. for three areas is available on the Jerdon website. Volinia Township zoning & building codes in effect. Aerials, sketches, drawings are not a survey & do not represent actual property lines but intended for general reference only. Owner indicates that an underground water line and electrical line crosses the eastern "finger" of land running to Decatur Road. Apparently, these lines service the neighbor's irrigation system located to the North and South of this property. Not responsible for injury on site. Do NOT enter property without agent. <u>Owner reserves right to reject all bids</u> . No buyer contingencies to close & not subject to financing. Minimum bid of \$100,000 though it is anticipated much higher bids will be received. Sealed Bid deadline <b>AUGUST 1, 2018 5 PM</b> . Winning bid subject to Court approval of signed purchase agreement between the parties as property is in receivership. Winning bidder to sign purchase agreement within 24 hrs with 10% down earnest money. Owner: Westrate Farms LLC. |