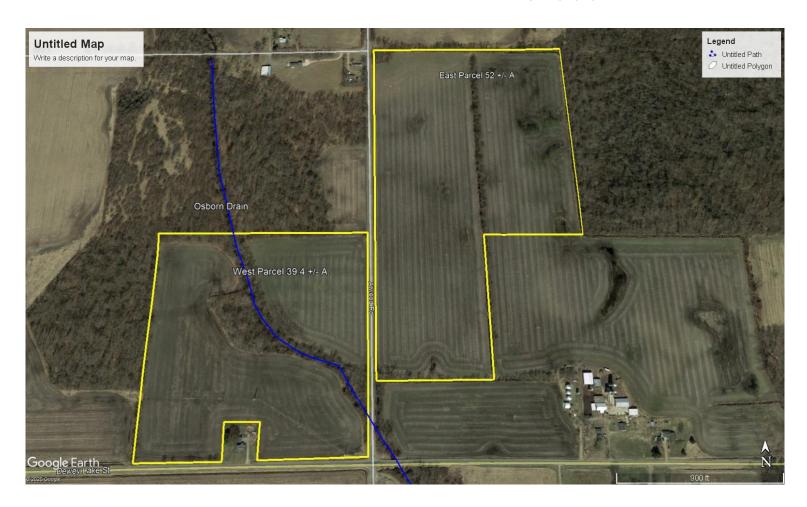

## Jerdon Real Estate, Inc.

32502 M-62 West, Dowagiac, Michigan 49047 Phone (269) 782-4000 VISIT OUR WEBSITE WWW.JERDON.NET MY STATE MLS #10937319

PRICE: \$475,300.

LOCATION: 91.4 +/- Acre Farm, Dewey Lk St & Atwood Rd

**Address:** Dewey Lake St/Atwood Rd, Dowagiac MI 49047 **Sec./Twp/County:** Secs 4 & 5, Wayne Twp., Cass County MI

**Approx. Total Acres:** Both parcels combined 91.4 +/- **Approx. Tillable Acres:** Both parcels combined 81+/-

**Taxes:** 2019 Approximately \$1,303 (East parcel will increase as approx 12 acres presently not on this

tax bil.)

**Tax ID #:** #14-150-005-022-00(West parcel) #14-150-004-011-00 (East parcel)

**Street:** Paved **Possession:** Subject to 2020 crops

**Soils:** See soils map, nearly all Glendora Muck.

**Current Year Crop Grown:** Soybeans

Past crops: Corn or soybeans

REMARKS: HIGH YIELD DRY LAND SOILS! <u>WEST PARCEL</u>: 39.4 +/- Acres, USDA 32.5 acres tillable, soils: Glendora Muck. <u>EAST PARCEL</u>: Has tiling, approx 48.5 +/- tillable, mostly Glendora Muck. Seller will survey East parcel, lines to run approx center of drainage ditches. All acreage amounts are approximate. Aerial is not a survey. \*\*Jerdon cannot guarantee tax estimate but provides to assist the buyer.