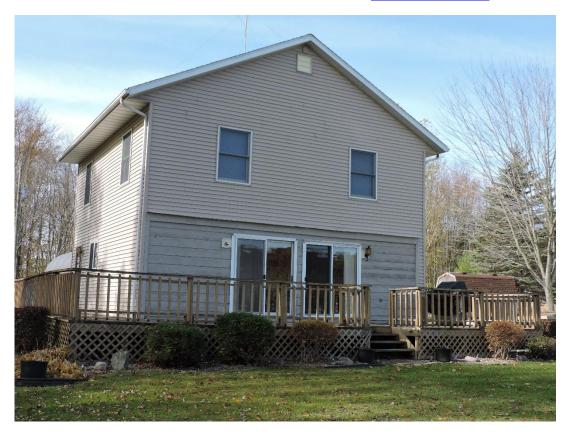

## LOCATION: DONNELL LAKEFRONT

**Address**: 61357 Alexander Street, Vandalia MI 49095 **Approx Sq Ft**: 1,613 (O.D.)(Includes 805 SF 2<sup>nd</sup> Level)

Lot Size : Approx. 55' along lake, 123' along road by 150/152'

Construction:FrameSiding: VinylHeat:Electric BaseboardWalls: Panel

**Possession :** At closing **Bsmnt:** Concrete crawl space

**Water Heater:** 50 gal elec **Water:** Well/jet pump

**Sewer**: Municipal sewer