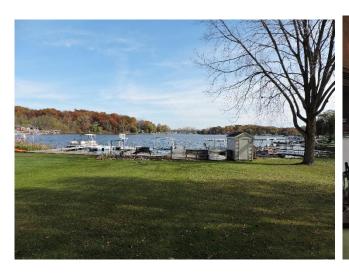

## LOCATION: DONNELL LAKEFRONT

**Address**: 61357 Alexander Street, Vandalia MI 49095 **Approx Sq Ft**: 1,613 (O.D.)(Includes 805 SF 2<sup>nd</sup> Level)

Lot Size : Approx. 55' along lake, 123' along road by 150/152'

Deep

**Taxes** : 2016 \$4,291 (Non-Homestead) w/2016 SEV might

be \$5,753+/- estimate only not guaranteed\*

**Tax ID#** : 14-100-340-020-00 (Penn Twp)

Lake Size : 246 Acres

School District: Cassopolis

Roof : Shingles Beach: Sandy
Elec Service : 150 Amps Street: Paved public
Construction : Frame Siding: Vinyl