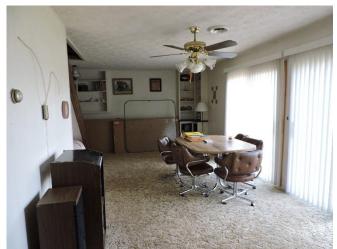

1<sup>st</sup> Bedroom

Liv/Dining

Family Rm

Kitchen

Decks

Sheds

**2<sup>nd</sup> Bedroom**: Possible

3<sup>rd</sup> Bedroom : Possible

**REMARKS: INCLUDED:** Range, ref., freezer, micro wave, couch, hide-a- bed, stereo, 4 lamps, 4 end tables, twin bed w/springs/mattresses, love seat, TV set, recliner, upholstered chair, patio table w/8 chairs & cushions, 2 umbrellas, 2 lounges, chest of drawers, dresser, floor lamp, pier w/supports, boat lift, paddle box, gas grill. ALSO, NEW in the boxes, screen room kit intended to be attached on lakeside of home \$20,000 purchase price. \*Jerdon cannot guarantee tax estimate but provides to assist the buyer. \*\*Another \$288 on tax bill for principle/interest for water assessment with approx.. \$5,163 principle until paid in full.