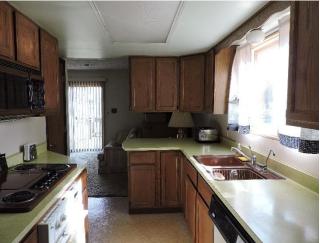

1<sup>st</sup> Bedroom

Liv/Dining

Family Rm

Kitchen

Decks

Sheds

**2<sup>nd</sup> Bedroom**: Possible

3<sup>rd</sup> Bedroom : Possible

**REMARKS: INCLUDED:** Range, ref., freezer, micro wave, couch, hide-a- bed, stereo, 4 lamps, 4 end tables, twin bed w/springs/mattresses, love seat, TV set, recliner, upholstered chair, patio table w/8 chairs & cushions, 2 umbrellas, 2 lounges, chest of drawers, dresser, floor lamp, pier w/supports, boat lift, paddle box, gas grill. ALSO, NEW in the boxes, screen room kit intended to be attached on lakeside of home \$20,000 purchase price. \*Jerdon cannot guarantee tax estimate but provides to assist the buyer. \*\*Another \$288 on tax bill for principle/interest for water assessment with approx.. \$5,163 principle until paid in full.