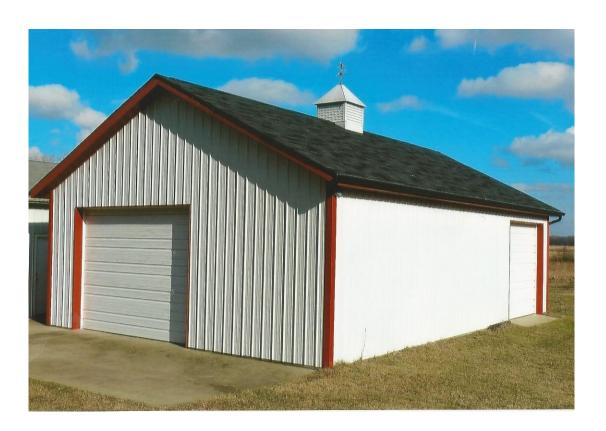

Water Heater: 30 gal electric Pole Barn: 26 x 40' On Back Lot Sewer: Septic type, NEW 2008

**REMARKS:** Included: Range, 2 refrigerators, washer, dryer, dishwasher, fireplace grate, screen, all window treatments, pier, pier supports, bench and slide, window air conditioner. NEW energy efficient windows, sliders, & gutters with gutter guards. \*Jerdon cannot guarantee tax estimate but provides to assist the buyer.