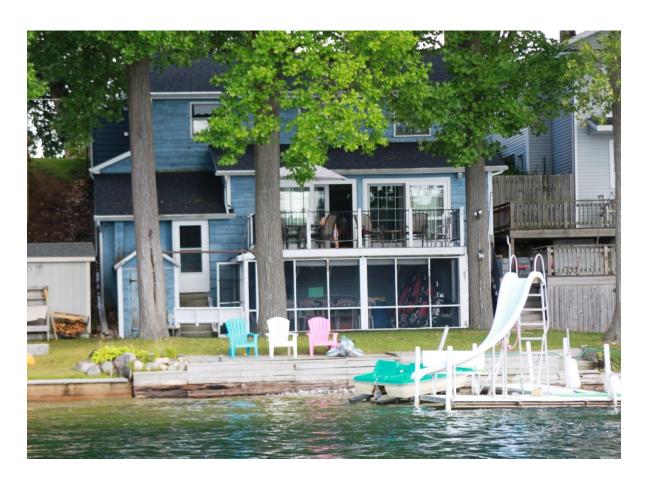

## LOCATION: HEMLOCK LAKEFRONT

 Address
 : 50400 Taylor Drive, Marcellus, MI 49067
 Built
 : Unknown

 Approx Sq Ft
 : 1,608′(O.D.)(826 SF in lower level)
 1st Bedroom
 : 11½ x 11½

 Lot Size
 : 40′ on lake & road by 136′ deep.
 2nd Bedroom
 : 10½ x 10½

 Back Lot: 40′ x 190′ deep.
 3rd Bedroom
 : 9½ x 12′

Taxes : 2018 \$3,182 (Non-Homestead); w/2018 SEV might 4<sup>th</sup> Bedroom : 8 x 8½'

Lake Size : 64 Acres (full-rec) Living Room : 14½ x 22½'

School District:MarcellusBeach:SandyFireplace: Brick, Wood-BurningRoof: NEW 2010Street:Paved PublicKit/Dining: 12 x 14'Elec Service: (2) 100/200 ampSiding:Brick/cedarFamily Room: 12 x 141/2'Construction: FrameWalls:Dry wall/PanelSitting Area: 12 x 141/2'

**Heat** : HVAC propane gas **Bsmnt**: 90% - Walkout **Front Porch** : 9½ x 18′ Screened

**Possession**: At closing **Water:** Well & Jet Pump **Lakeside Deck:** 9½ x 18′

vater. Well & Jet Fullip Lakeside Deck. 972 x 10

Water Heater: 30 gal electric Pole Barn: 26 x 40' On Back Lot Sewer: Septic type, NEW 2008

**REMARKS:** Included: Range, 2 refrigerators, washer, dryer, dishwasher, fireplace grate, screen, all window treatments, pier, pier supports, bench and slide, window air conditioner. NEW energy efficient windows, sliders, & gutters with gutter guards. \*Jerdon cannot guarantee tax estimate but provides to assist the buyer.