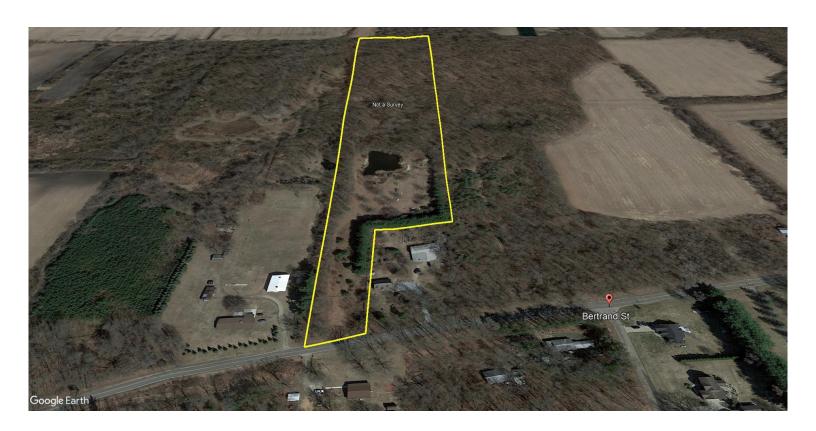

**Address:** 1 Bertrand Street, Niles MI 49120

**Lot Size:** 16 +/- Acres, estimated dimensions only as no survey at this time; Approx. 126'+/- on road, 321'+/- across

back by 2,396' +/- deep.

**Taxes:** 2020 \$1,064 (Homestead) w/2021 SEV might be \$1,601+/- OR \$2,704+/- as Non-Homestead. Estimate only

not guaranteed\*

**Tax ID #:** 14-070-018-001-01 (Milton Twp)

**School District:** Brandywine

**Street:** Paved public **Possession:** At closing

**REMARKS:** Want a great building site and/or recreational land. 16+/- acres of paradise. Mostly wooded but open areas too. Private fish pond! Big buck whitetail country, turkey, and wildlife galore. Located on North side of Bertrand St between Ironwood and Gumwood. Build your dream home and compound here with complete privacy only seconds from the Stateline. Approx. or estimated dimensions (no survey & these are unofficial estimates obtained from the assessor) 126+/-' on road, 321+/-' across back or North line by 2,396+/-' deep. Has two hand pump wells 1 1/4" dia., fish pond is 8' to 10' deep. 15 x 24' pavillion. For home building questions contact Milton Township, private well and septic for housing. \*Jerdon cannot guarantee tax estimate but provides to assist the buyer.