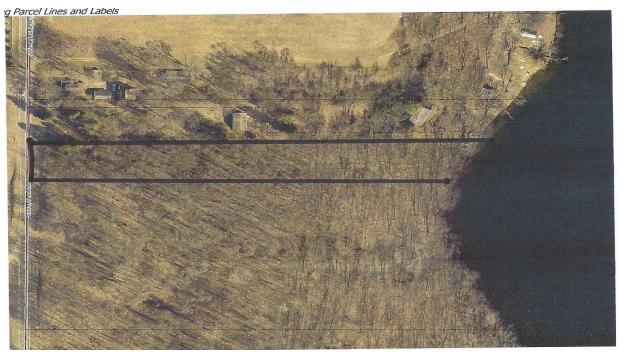

## Jerdon Real Estate, Inc.

32502 M-62 West, Dowagiac, Michigan 49047 Phone (269) 782-4000 VISIT OUR WEBSITE WWW.JERDON.NET

(Not a survey, reference sketch aerial)

PRICE: Was \$97,000. NOW \$84,900.

LOCATION: SHAFER LAKEFRONT ACREAGE

Address: CR 681, Hartford, MI 49057

Lot Size: All approximates: 2.1 +/- Acres; 100' on lake & road by 880/910' +/- deep

**Taxes:** 2018 \$1,881 (non-homestead) **Tax ID #:** 80-13-019-034-00 (Lawrence Twp)

**Lake Size:** 81 acres (all-sport)

**School District:** Lawrence **Beach:** Undeveloped **Street:** Paved public **Possession:** At closing

REMARKS: Wooded building site with complete privacy. Lawrence Twp building codes in effect.