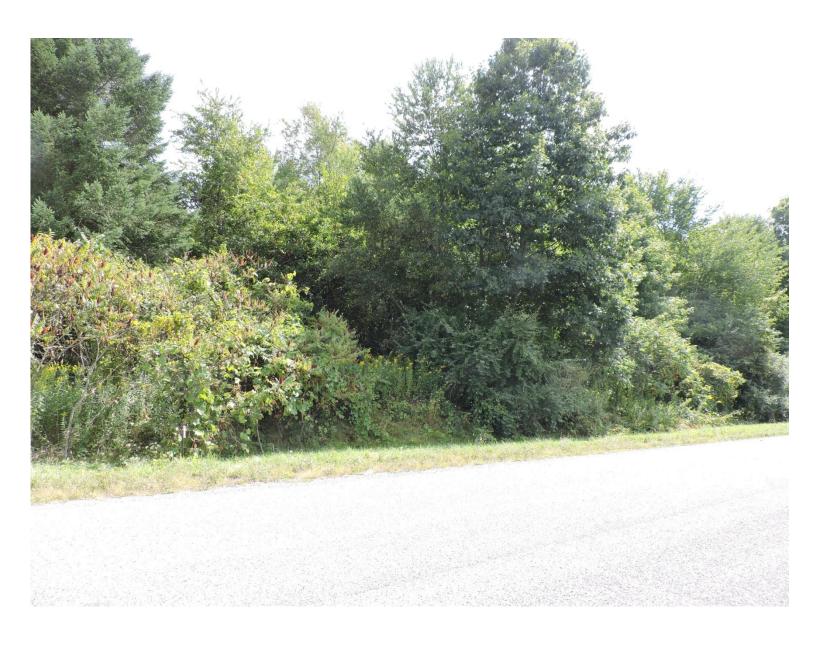

**Lake Size:** 81 acres (all-sport)

**School District:** Lawrence **Beach:** Undeveloped **Street:** Paved public **Possession:** At closing

REMARKS: Wooded building site with complete privacy. Lawrence Twp building codes in effect.