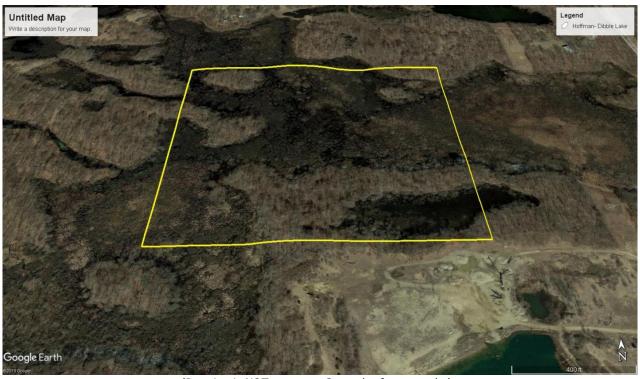

LOCATION: 40+/- ACRES, "DIBBLE LAKE"

**Address:** North of Runkle St., Niles MI (West of Anderson Road)

Lot Size: 40+/- Acres, Approx. ¼ Mile by ¼ Mile; Approx 7+/- Acres of dry land, balance in wetlands,

Deep water Marsh, or "Dibble Lake".

Taxes: 2019 \$685.67 (Non-Homestead) w/2019 SEV might be \$1,174+/- estimate only not guaranteed\*

**Tax ID #:** 14-020-035-011-00 (Howard Twp)

**Lake Size:** Unknown **School District:** Edwardsburg

**Street:** Access is via a private easement 2-track that is approx. Half Mile North of Runkle Street (running through other

Private property- Do NOT enter property without agent).

**Possession:** At closing

**REMARKS: PLEASE DO NOT ENTER PROPERTY WITHOUT JERDON.** \*Jerdon cannot guarantee tax estimate but provides to assist the buyer. This is a remote location without electric service. Ideal for waterfowl and other types of hunting. Acreage amount based on County data. Drawing is for general reference only and is NOT a survey with actual property lines.