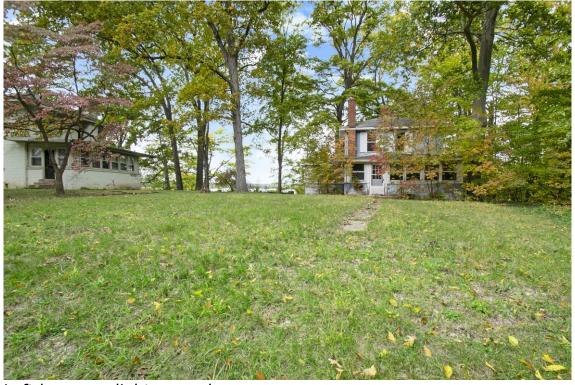

Water Heater: Χ

Municipal Sewer

**REMARKS:** House is likely a tear-down. Has tremendous view of lake, sand beach, and great location for new construction. Ideal for walkout lower level construction. Very quiet & private area. THIS IS THE LIGHT GREEN BLOCK HOUSE, OR WEST PARCEL. We also have the abutting parcel to the East for sale (has a blue sided house on it). Both parcels are owned by the same seller and can be bought together totaling approx 172' on the lake, and approx 120' on the road. Exterior blocks are deteriorated in some areas, water in basement previously, \*Jerdon cannot guarantee tax estimate but provides to assist the buyer. If house is demolitioned, obtain a demo permit to make sure structure is removed from tax bill. Lines are not survey.

This parcel is the left-or light green block house (West parcel). Right parcel Is also 'for sale'. Not a survey.

Left parcel (or West). Looking North. Not a survey.

Looking South, this is the right parcel or West parcel. Not a survey.