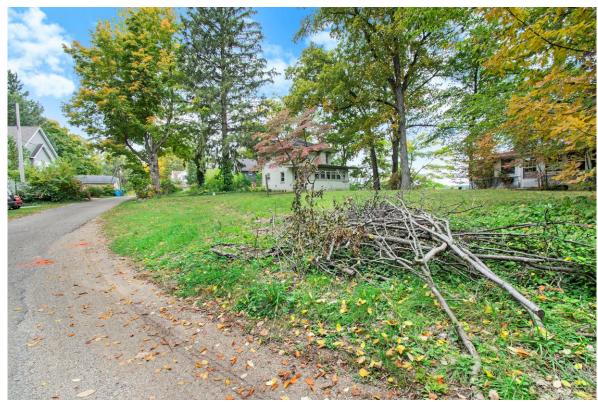

Water Heater: Χ

Municipal Sewer

**REMARKS:** House is likely a tear-down. Has tremendous view of lake, sand beach, and great location for new construction. Ideal for walkout lower level construction. Very quiet & private area. THIS IS THE LIGHT GREEN BLOCK HOUSE, OR WEST PARCEL. We also have the abutting parcel to the East for sale (has a blue sided house on it). Both parcels are owned by the same seller and can be bought together totaling approx 172' on the lake, and approx 120' on the road. Exterior blocks are deteriorated in some areas, water in basement previously, \*Jerdon cannot guarantee tax estimate but provides to assist the buyer. If house is demolitioned, obtain a demo permit to make sure structure is removed from tax bill. Lines are not survey.

This parcel is the left-or light green block house (West parcel). Right parcel Is also 'for sale'. Not a survey.

Left parcel (or West). Looking North. Not a survey.

Looking South, this is the right parcel or West parcel. Not a survey.