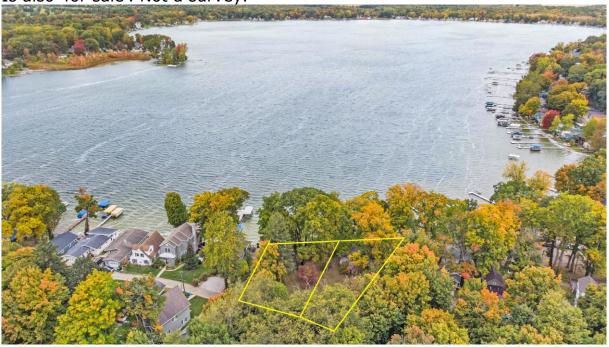

Water Heater: Χ

Municipal Sewer

**REMARKS:** House is likely a tear-down. Has tremendous view of lake, sand beach, and great location for new construction. Ideal for walkout lower level construction. Very quiet & private area. THIS IS THE LIGHT GREEN BLOCK HOUSE, OR WEST PARCEL. We also have the abutting parcel to the East for sale (has a blue sided house on it). Both parcels are owned by the same seller and can be bought together totaling approx 172' on the lake, and approx 120' on the road. Exterior blocks are deteriorated in some areas, water in basement previously, \*Jerdon cannot guarantee tax estimate but provides to assist the buyer. If house is demolitioned, obtain a demo permit to make sure structure is removed from tax bill. Lines are not survey.

This parcel is the left-or light green block house (West parcel). Right parcel Is also 'for sale'. Not a survey.

Left parcel (or West). Looking North. Not a survey.

Looking South, this is the right parcel or West parcel. Not a survey.