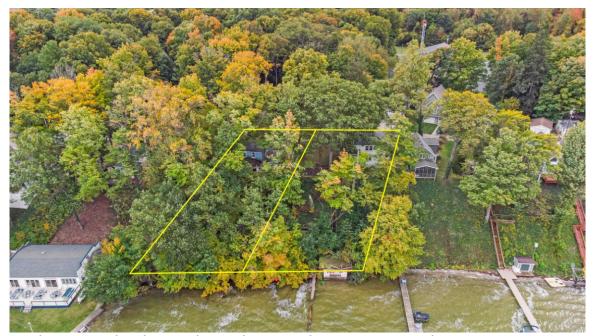

Water Heater: Χ

Municipal Sewer

**REMARKS:** House is likely a tear-down. Has tremendous view of lake, sand beach, and great location for new construction. Ideal for walkout lower level construction. Very quiet & private area. THIS IS THE LIGHT GREEN BLOCK HOUSE, OR WEST PARCEL. We also have the abutting parcel to the East for sale (has a blue sided house on it). Both parcels are owned by the same seller and can be bought together totaling approx 172' on the lake, and approx 120' on the road. Exterior blocks are deteriorated in some areas, water in basement previously, \*Jerdon cannot guarantee tax estimate but provides to assist the buyer. If house is demolitioned, obtain a demo permit to make sure structure is removed from tax bill. Lines are not survey.

This parcel is the left-or light green block house (West parcel). Right parcel Is also 'for sale'. Not a survey.

Left parcel (or West). Looking North. Not a survey.

Looking South, this is the right parcel or West parcel. Not a survey.