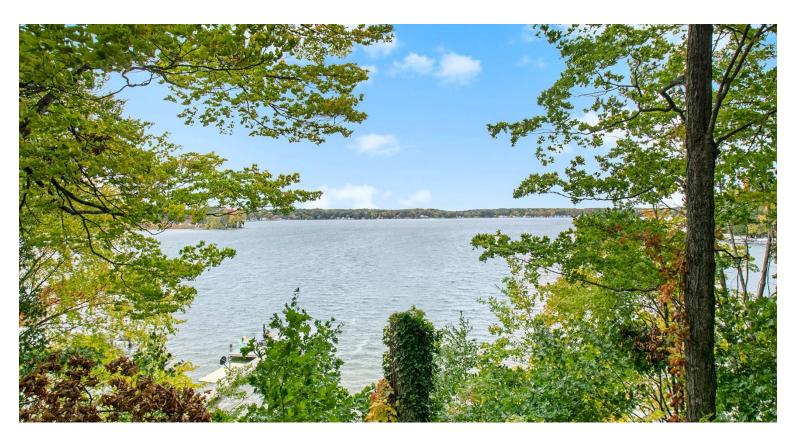

**Lake Size** 500 Acres

**School District:** Dowagiac

**Beach:** Very sandy Private Roof Χ Street: Elec Service Χ Sidina: Block Block **Construction:** Walls: Panel Heat Χ **Bsmnt:** partial

Water: Modern 5" well Possession At closing

Water Heater: Χ

Municipal Sewer

**REMARKS:** House is likely a tear-down. Has tremendous view of lake, sand beach, and great location for new construction. Ideal for walkout lower level construction. Very quiet & private area. THIS IS THE LIGHT GREEN BLOCK HOUSE, OR WEST PARCEL. We also have the abutting parcel to the East for sale (has a blue sided house on it). Both parcels are owned by the same seller and can be bought together totaling approx 172' on the lake, and approx 120' on the road. Exterior blocks are deteriorated in some areas, water in basement previously, \*Jerdon cannot guarantee tax estimate but provides to assist the buyer. If house is demolitioned, obtain a demo permit to make sure structure is removed from tax bill. Lines are not survey.