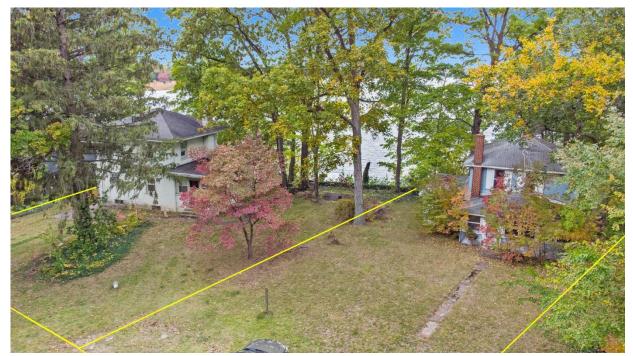

Water Heater: Χ

Municipal Sewer

**REMARKS:** House is likely a tear-down. Has tremendous view of lake, sand beach, and great location for new construction. Ideal for walkout lower level construction. Very quiet & private area. THIS IS THE LIGHT GREEN BLOCK HOUSE, OR WEST PARCEL. We also have the abutting parcel to the East for sale (has a blue sided house on it). Both parcels are owned by the same seller and can be bought together totaling approx 172' on the lake, and approx 120' on the road. Exterior blocks are deteriorated in some areas, water in basement previously, \*Jerdon cannot guarantee tax estimate but provides to assist the buyer. If house is demolitioned, obtain a demo permit to make sure structure is removed from tax bill. Lines are not survey.

This parcel is the left-or light green block house (West parcel). Right parcel Is also 'for sale'. Not a survey.

Left parcel (or West). Looking North. Not a survey.

Looking South, this is the right parcel or West parcel. Not a survey.

Left house or light green house.

Left house.