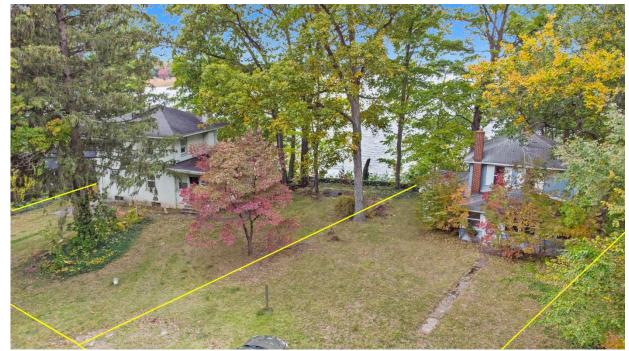

**Elec Service :** X **Siding:** Asbestos slate **Construction : Frame Walls:** Panel

Heat: XBsmnt:partialPossession: At closingWater:Old well

Water Heater: X

**Sewer** : Municipal

**REMARKS:** House is a tear-down. Has tremendous view of lake, sand beach, and great location for new construction. Ideal for walkout lower level construction. Very quiet & private area. THIS IS THE BLUE SIDED HOUSE, OR EAST PARCEL. We also have the abutting parcel to the WEST for sale (has a light green block house). Both parcels are owned by the same seller and can be bought together totaling approx 172' on the lake, and approx 120' on the road. \*Jerdon cannot guarantee tax estimate but provides to assist the buyer. If house is demolitioned, obtain a demo permit to make sure structure is removed from tax bill. Lines drawn on photos are not a survey & do not properly represent property lines.

This parcel is the right or blue sided house (East parcel). Left parcel Is also 'for sale'. Not a survey.

Looking South, this is the left parcel or East parcel. Not a survey.

Right house or blue sided.

Right house.