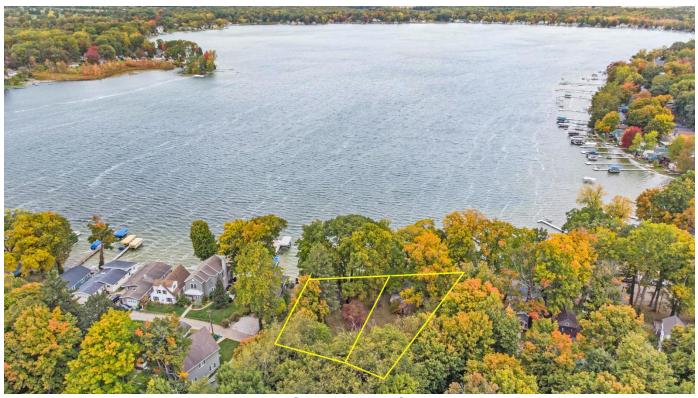

(Not a survey)
PRICE: \$459,900. (East Parcel or right parcel)

**LOCATION:** INDIAN LAKEFRONT, BUILDING SITE (existing Blue House)

Address : 33102 Hunt Drive, Dowagiac MI 49047 Approx. Built : Est early 1900s

**Elec Service :** X **Siding:** Asbestos slate **Construction : Frame Walls:** Panel

Heat: XBsmnt:partialPossession: At closingWater:Old well

Water Heater: X

**Sewer** : Municipal

**REMARKS:** House is a tear-down. Has tremendous view of lake, sand beach, and great location for new construction. Ideal for walkout lower level construction. Very quiet & private area. THIS IS THE BLUE SIDED HOUSE, OR EAST PARCEL. We also have the abutting parcel to the WEST for sale (has a light green block house). Both parcels are owned by the same seller and can be bought together totaling approx 172' on the lake, and approx 120' on the road. \*Jerdon cannot guarantee tax estimate but provides to assist the buyer. If house is demolitioned, obtain a demo permit to make sure structure is removed from tax bill. Lines drawn on photos are not a survey & do not properly represent property lines.

This parcel is the right or blue sided house (East parcel). Left parcel Is also 'for sale'. Not a survey.

Looking South, this is the left parcel or East parcel. Not a survey.

Right house or blue sided.

Right house.