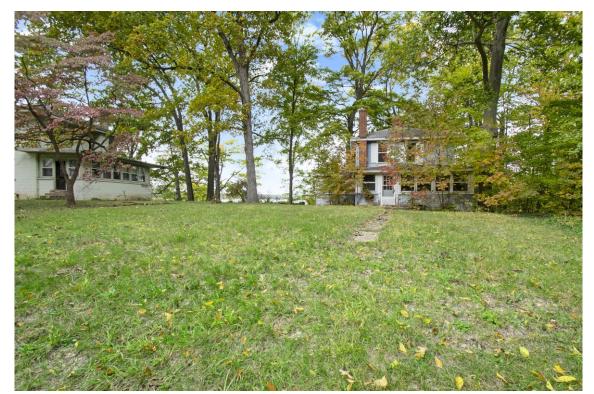

**Elec Service :** X **Siding:** Asbestos slate **Construction : Frame Walls:** Panel

Heat: XBsmnt:partialPossession: At closingWater:Old well

Water Heater: X

**Sewer** : Municipal

**REMARKS:** House is a tear-down. Has tremendous view of lake, sand beach, and great location for new construction. Ideal for walkout lower level construction. Very quiet & private area. THIS IS THE BLUE SIDED HOUSE, OR EAST PARCEL. We also have the abutting parcel to the WEST for sale (has a light green block house). Both parcels are owned by the same seller and can be bought together totaling approx 172' on the lake, and approx 120' on the road. \*Jerdon cannot guarantee tax estimate but provides to assist the buyer. If house is demolitioned, obtain a demo permit to make sure structure is removed from tax bill. Lines drawn on photos are not a survey & do not properly represent property lines.

This parcel is the right or blue sided house (East parcel). Left parcel Is also 'for sale'. Not a survey.

Looking South, this is the left parcel or East parcel. Not a survey.

Right house or blue sided.

Right house.