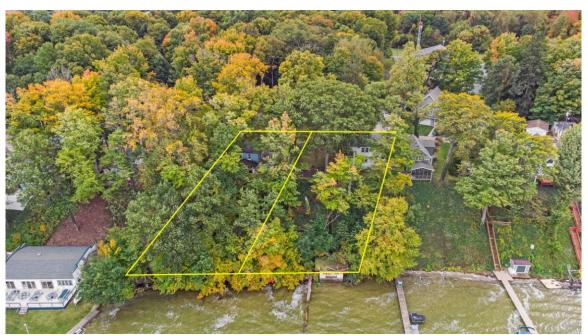

**Elec Service :** X **Siding:** Asbestos slate **Construction : Frame Walls:** Panel

Heat: XBsmnt:partialPossession: At closingWater:Old well

Water Heater: X

**Sewer** : Municipal

**REMARKS:** House is a tear-down. Has tremendous view of lake, sand beach, and great location for new construction. Ideal for walkout lower level construction. Very quiet & private area. THIS IS THE BLUE SIDED HOUSE, OR EAST PARCEL. We also have the abutting parcel to the WEST for sale (has a light green block house). Both parcels are owned by the same seller and can be bought together totaling approx 172' on the lake, and approx 120' on the road. \*Jerdon cannot guarantee tax estimate but provides to assist the buyer. If house is demolitioned, obtain a demo permit to make sure structure is removed from tax bill. Lines drawn on photos are not a survey & do not properly represent property lines.

This parcel is the right or blue sided house (East parcel). Left parcel Is also 'for sale'. Not a survey.

Looking South, this is the left parcel or East parcel. Not a survey.

Right house or blue sided.

Right house.