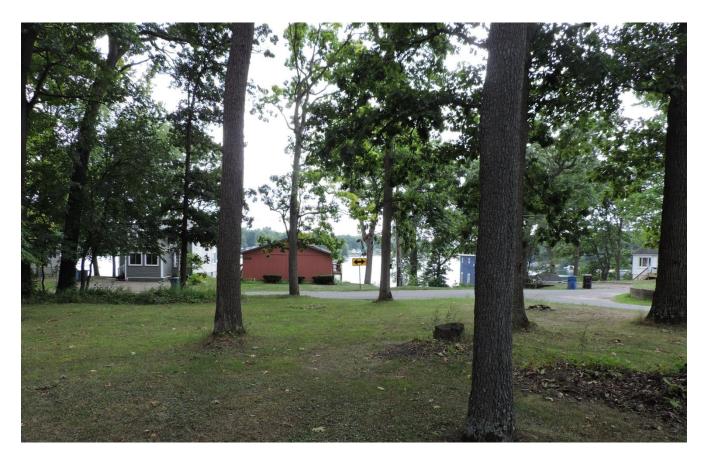

## **BIG CROOKED LAKE ACCESS LOTS** LOCATION: Address: Corner of Lakeshore and Center, Dowagiac MI (4) Lots 114' on Center Drive, 69' on Lakeshore by 90' deep. Lot Size: 2018 \$259.01 (Non-Homestead) w/2019 SEV might be \$480 +/-\* Taxes: 80-12-170-101-00 & 80-12-170-102-00 (Keeler Twp) Tax ID #: Lake Size: 110 acres School District: Dowagiac Street: Paved public Possession: At closing

**REMARKS:** \*Jerdon cannot guarantee tax estimate but provides to assist the buyer. For 2019, last year for sewer assessment which for 2019 was approximately \$396+/-. Decent view of the lake! Lake access is directly across the street with a sandy beachfront ideal for swimming.

(Data is not guaranteed & is subject to error, omission, withdrawal, & change. Improvements AS-IS. Jerdon is Seller's Agent & does not represent buyer)

Lake Access directly across the street. Sandy beachfront good for swimming.