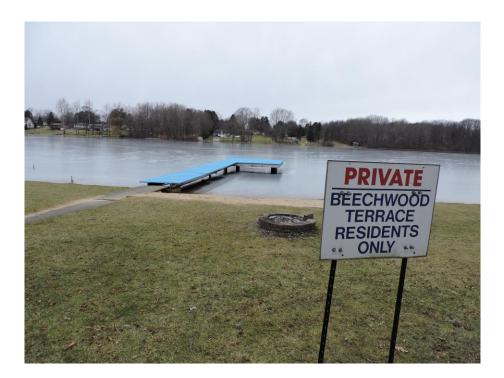

## SHAFER LAKE ACCESS LOTS

Address: Ridge Avenue, Lawrence, MI 49064

Lot Size: (2) Lots totaling 100' on road by 126' deep.

Taxes:2020 \$172 (non-Homestead) w/2020 SEV might be \$326 +/- estimate only not guaranteed\*.Tax ID #:80-13-240-040-00 (Lawrence Twp)Lake Size:81 Acres (all-sport)School District:LawrenceBeach:Private Lake Access directly across the road (Beechwood Terrace Sub)Street:Private gravelPossession:At closing

**REMARKS:** Private lake access is for lot own\*ers only which is located just a short walk from these lots. Sandy swimming beach and common private pier. Jerdon cannot guarantee tax estimate but provides to assist the buyer.