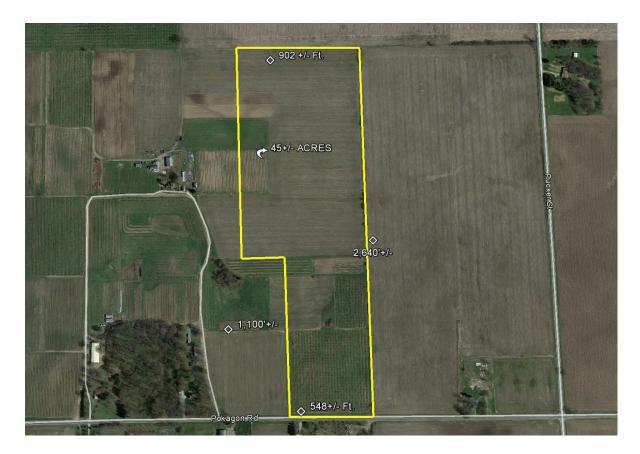

## SILENT AUCTION BEGINNING NOV. 30<sup>th</sup> 1 TO 5 DAY AUCTION, 45+/- ACRES OF THE KLUG FARM, POKAGON ROAD,BERRIEN CENTER, MI

Address: No address, but next door to 8533 Pokagon Rd, Berrien Center MI 49102 Sec./Twp/County: Sec. 23, Berrien Township, Berrien County, MI. **DIRECTIONS:** North side of Pokagon Road, just West of Pucker Street. Approx. Tillable Acres: Approx. 44+/- Acres **Approx. Total Acres:** Approx. 45+/- Acres Estimated Property lines: 548+/- on Road, 2,640+/- deep, 902' on North line (estimate only not guaranteed) Taxes: Currently taxed with over 100 acres not included in this sale. (2014 \$3,697 for 152 acres). Tax ID #: Part of #11-04-0023-0006-08-7 **Possession:** At closing **Closing:** Within 30 days after auction. **Street:** Paved pulbic **Electric Utility:** Single phase at street Current Year Crop Grown: Mix of specialty, fruit, row crops. Soils: See map Past crops: ORGAINC LAST 9 YRS. & CERTIFIED ORGANIC FOR 5 YRS. Mix of crops. REMARKS: Great specialty, veg, ORGANIC, or row crop farm. Seller to provide stake survey prior to closing. Sales price adjusted to actual survey acreage by dividing 45 acres into auction sales price and then adjusted UP OR DOWN depending on actual acreage accordingly. SALE SUBJECT TO TOWNSHIP APPROVAL Property is in long-term P.A. 116 Farmland Agreement with MDNR and buyer agrees to execute new P.A. 116 with State upon land division with same terms. Seller reserves right to remove pasture fencing, plants or trees prior to closing. SELLER TO MAINTAIN 1 ACRE OF STRAWBERRIES through 2016. See auction terms for auction details. Sold 'as-is' and 'where-is'. Seller to provide owner's title insurance equal to sales price, warranty deed, survey, pay transfer taxes, & pay 2015 property taxes. No contingencies including financing. NO BUYER PREMIUMS. ALL MEASUREMENTS, ACREAGE SIZES, SKETCHES, AERIALS, ARE ESTIMATED AND APPROXIMATE AND DO NOT REPRESENT A SURVEY OR ACTUAL **MEASUREMENTS UNTIL SURVEYED.** 