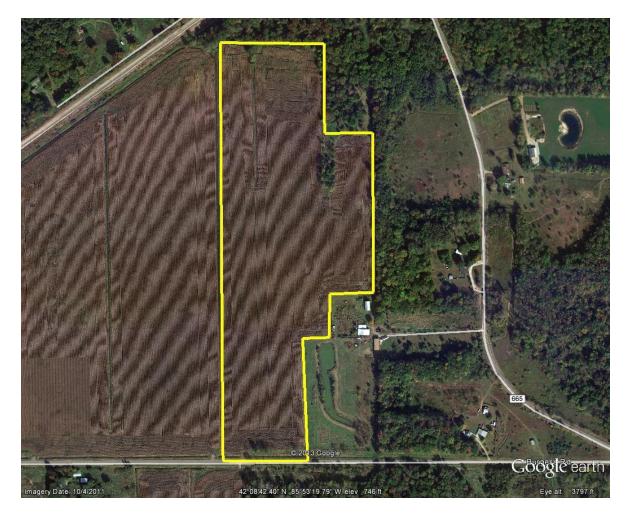

## (40+/- Acres) SILENT 'OFF-SITE' FARM LAND AUCTION Begins October 30<sup>th</sup> (1 to 7 days) GRGURICH FARM

76<sup>th</sup> Avenue, Lawton MI Address: Sec. 1, Decatur Township Van Buren County, MI. Location: Directions Take CR 665 to 76<sup>th</sup> Avenue, turn West, on North side of road. Approx. 40 +/- Acres, see FSA aerials posted on website, 38+/- FSA tillable acres. Acreage: Soils: See soils aerial Taxes: These amounts include a house, buildings, & acreage not included in this sale. 2014 taxes will be separated. 2012 Winter \$2,308.95 2013 Summer \$999.08 Tax ID #: 80-08-001-001-00 (Decatur Twp., Van Buren County) See website for Silent Auction details. DRAWN LINES ARE NOT PROPERTY LINES AND DO NOT REPRESENT A

SURVEY on any aerial. A sketch is provided on website drawn by surveyor which is an approximate. A finale stake survey, paid by the seller shall be provided prior to closing. Drain ditch running along the West side of property belongs to the neighbor. 2 more drain ditches located along the north end that drain northerly into the Gates Extension Drain. No representation for zoning or building capability.